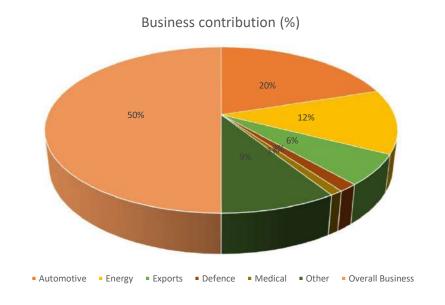

# Segment wise business contribution:-

| Segment wise     | Business         |
|------------------|------------------|
| <b>Business.</b> | contribution (%) |
| Automotive       | 40%              |
| Energy           | 25%              |
| Exports          | 12%              |
| Defence          | 3%               |
| Medical          | 2%               |
| Other            | 18%              |
| Overall Business | 100%             |